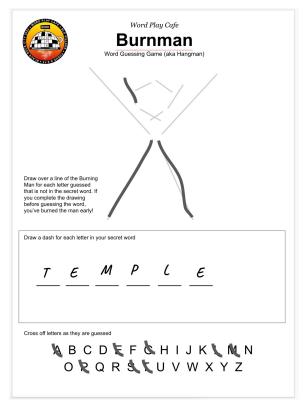

. (Ask for a Word List if you need help thinking of a word)

The word to guess is represented by a row of dashes (write these in the box), representing each letter of the word.

Typically, you cannot use proper nouns such as names, places, and brands. But you and your partner can decide to use these kinds of words if you want to.

If the guessing player suggests a letter which occurs in the secret word, the other player writes it in all its correct positions.

If the suggested letter does not occur in the secret word, the other player draws one line of The Man outline.

If the guessing player correctly guesses the word before The Man is completely outlined, then they win! :)

If The Man gets completely outlined before the word is guessed, then you've burned the word early and you lose :(



Sample game