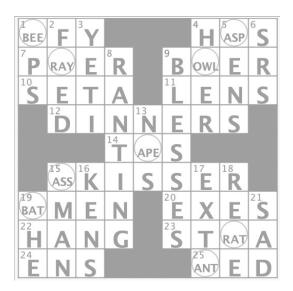

## ACROSS

- 1. Swole
- 4. Hinged fasteners
- 7. Wing's partner
- 9. Derby hat
- 10. Trap or record preceder
- 11. Zoom follower
- 12. Night courses?
- 14. Drop
- 15. Toady
- 19. West, Bale, and Clooney,
- to name a few
- 20. Union busters?
- 22. Suspend
- 23. Layers upon layers
- 24. Starfleet Academy grad.
- 25. Fed the kitty

## DOWN

- 1. Electronic notifications
- 2. Came apart
- 3. Legendary mountain climber
- 4. Loud monkey
- 5. Trees in the Rockies
- 6. Class soon to be dismissed: Abbr.
- 8. What an all-caps email looks like
- 9. Gives one's approval
- 13. Scruffs
- 15. Guy always checking the rear view?
- 16. The Barbie movie features many of them
- 17. Still around
- 18. Revise a Yelp review, perhaps
- 19. Get into hot water?
- 21. Blue