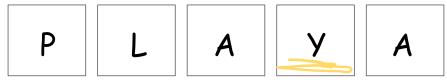

**Green** means that a letter is in the word and in the correct spot. **Yellow** means that a letter is in the word but in the wrong spot.

#### Examples:

The **D** is in the word and in the correct spot.

The **Y** is in the word but in the wrong spot.

Pro tip: Use the alphabet to keep track of letter status

| Write your secret word here |   |
|-----------------------------|---|
|                             |   |
|                             |   |
| Write your secret word here |   |
|                             |   |
|                             | _ |
| Write your secret word here | 1 |
|                             |   |
|                             |   |
| Write your secret word here |   |
|                             |   |
|                             |   |
| Write your secret word here |   |
|                             |   |