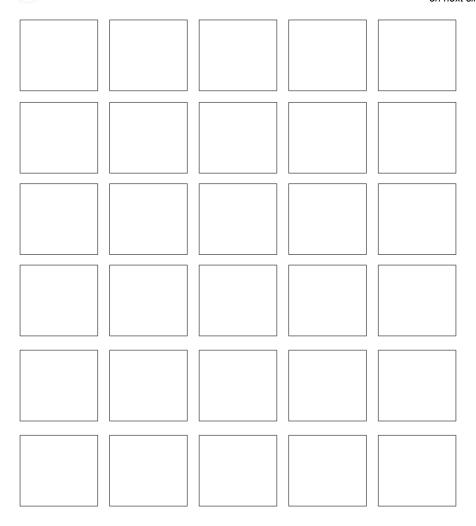

# **Playa Wordle**

Print and play with regular pencil style

**CIRCLE** = correct letter, correct position **UNDERLINE** = correct letter, wrong position

Full instructions on next slide

A B C D E F G H I J K L M N O P Q R S T U V W X Y Z