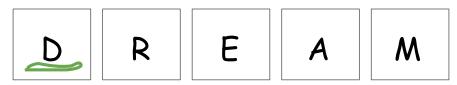

#### Examples:

The **D** is in the word and in the correct spot.

The **Y** is in the word but in the wrong spot.

Pro tip: Use the alphabet to keep track of letter status

| Write your secret word here |   |
|-----------------------------|---|
|                             |   |
|                             |   |
| Write your secret word here |   |
|                             |   |
|                             | _ |
| Write your secret word here | 1 |
|                             |   |
|                             |   |
| Write your secret word here |   |
|                             |   |
|                             |   |
| Write your secret word here |   |
|                             |   |