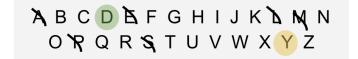

#### Examples:

The **D** is in the word and in the correct spot.

The **Y** is in the word but in the wrong spot.

Pro tip: Use the alphabet to keep track of letter status

| Write your secret word here |   |
|-----------------------------|---|
|                             |   |
|                             |   |
| Write your secret word here |   |
|                             |   |
|                             | _ |
| Write your secret word here | 1 |
|                             |   |
|                             |   |
| Write your secret word here |   |
|                             |   |
|                             |   |
| Write your secret word here |   |
|                             |   |